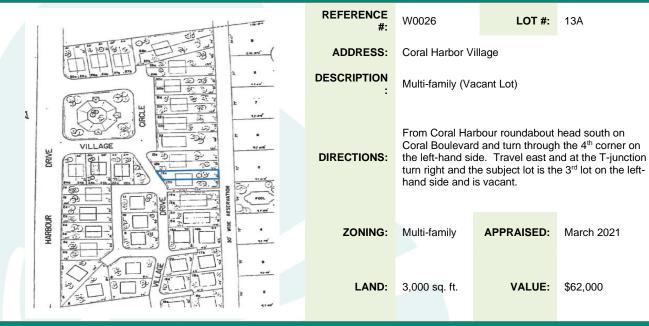

### LISTING #3

ARRANGEMENT/STATUS:

| LISTING #4                       |              |                                                                                                                                                                                                                                                                                                                                                                                                                                                                                                                                                                                                                                                                    |                     |             |
|----------------------------------|--------------|--------------------------------------------------------------------------------------------------------------------------------------------------------------------------------------------------------------------------------------------------------------------------------------------------------------------------------------------------------------------------------------------------------------------------------------------------------------------------------------------------------------------------------------------------------------------------------------------------------------------------------------------------------------------|---------------------|-------------|
|                                  | REFERENCE #: | B0110                                                                                                                                                                                                                                                                                                                                                                                                                                                                                                                                                                                                                                                              | LOT #:              | 5, Block 56 |
|                                  | ADDRESS:     | Dove Close, Se                                                                                                                                                                                                                                                                                                                                                                                                                                                                                                                                                                                                                                                     | erenity Subdivisior | 1           |
|                                  | DESCRIPTION: | Single-family (                                                                                                                                                                                                                                                                                                                                                                                                                                                                                                                                                                                                                                                    | /acant Lot)         |             |
|                                  | DIRECTIONS:  | From the roundabout on Western Road and Lyford<br>Cay Drive, head south on Western Road. After<br>Passing Lyford Cay Hospital, take the first corner<br>on the left onto to Nelson Road. Travelling east on<br>Nelson Road, turn right onto Serenity Drive. It is<br>identifiable by the Serenity concrete sign and 24-<br>hour security booth. Travel south on Serenity Drive<br>and take the first corner on the right which is<br>Sunrise Drive and follow the road as it curves to the<br>south. Proceed west, then take the first corner on<br>the right, then take the second left onto Dove Close<br>and the subject property is the third lot on the left. |                     |             |
|                                  | ZONING:      | Single-family                                                                                                                                                                                                                                                                                                                                                                                                                                                                                                                                                                                                                                                      | APPRAISED:          | March 2021  |
|                                  | LAND:        | 6,758 sq. ft.                                                                                                                                                                                                                                                                                                                                                                                                                                                                                                                                                                                                                                                      | VALUE:              | \$125,000   |
| ARRANGEMENT/STATUS: SALE PENDING |              |                                                                                                                                                                                                                                                                                                                                                                                                                                                                                                                                                                                                                                                                    |                     |             |