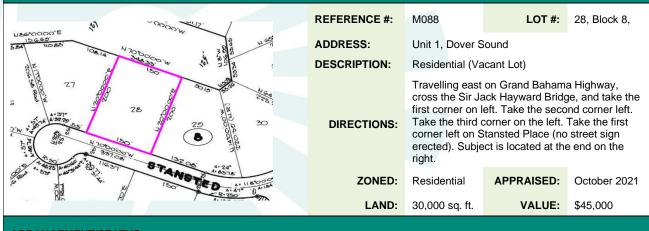

with white. |                   |             |  |  |  |  |
| BUILDING:    | 2,428 sq. ft. APPRAISED: March 2021                                                                                                                                                                                                                                                      |                   |             |  |  |  |  |
| LAND:        | 10,727 sq. ft. <b>VALUE:</b> \$140,000                                                                                                                                                                                                                                                   |                   |             |  |  |  |  |

#### ARRANGEMENT/STATUS:

#### LISTING FP #5



### ARRANGEMENT/STATUS:

LISTING FP #6

| (B) a min and a min a mi | REFERENCE #: | W0032                                                                                                                                 | LOT #:                                                              | 9                                                |
|------------------------------------------------------------------------------------------------------------------------------------------------------------------------------------------------------------------------------------------------------------------------------------------------------------------------------------------------------------------------------------------------------------------------------------------------------------------------