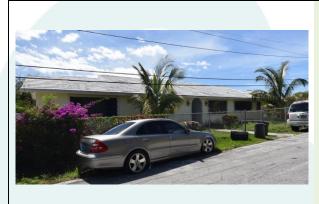

### LISTING FP #4

| REFERENCE #: | K0058                                                                                                                                                                                                                                                                                    | LOT #:            | 7, Block 27 |  |  |  |  |
|--------------|------------------------------------------------------------------------------------------------------------------------------------------------------------------------------------------------------------------------------------------------------------------------------------------|-------------------|-------------|--|--|--|--|
| ADDRESS:     | Hilo Lane, Roy                                                                                                                                                                                                                                                                           | al Bahamian Estat | ies         |  |  |  |  |
| DESCRIPTION: | Single-family residence, consisting 4 bedrooms, 2 1/2 bathrooms, living and dining room, kitchen, laundry/storage room and entrance porch                                                                                                                                                |                   |             |  |  |  |  |
| DIRECTIONS:  | Travelling south on Beach Way Drive from East<br>Sunrise Highway, turn left on Sierra Leone Drive<br>and drive to the sixth corner on the left, which is<br>Hilo Lane. Subject is located on the right on the<br>corner of Hilo Lane and Sierra Leone Drive –<br>yellow trim with white. |                   |             |  |  |  |  |
| BUILDING:    | 2,428 sq. ft. APPRAISED: March 2021                                                                                                                                                                                                                                                      |                   |             |  |  |  |  |
| LAND:        | 10,727 sq. ft. <b>VALUE:</b> \$140,000                                                                                                                                                                                                                                                   |                   |             |  |  |  |  |